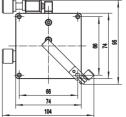

. |           |
| Overall Height(mm)                                | 57.5                                                        | 92.5      |
| Fixed Plate Thickness(mm)                         | 18                                                          |           |
| Number of Pulling Spring                          | 4                                                           |           |
| Mounting Hole                                     | M6, φ8sink hole                                             |           |
| Net Weight (g)                                    | 160                                                         | 240       |

# **Related Products:**



Cube, Prism



0.25<sub>nm</sub>

Pitch

Connecting Accessories

## **Dimensions:**

OMHS-PM30



#### OMHS-PM60