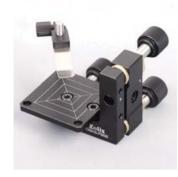

# **OMHS-PM** series Prism Kinematic Mount

## **Brief Introduction:**

OMHS-PM has imporved design than OMHS.

#### **Features**

- High-quality materials: The main body is made of high-quality aluminium alloy, and the surface treated by black anodic oxidation.
- Advanced structure:
- 1) 2D tilt and 1D translation adjustment.
- 2 Well caculated pulling force ,keep uniform of the force and stable.
- 3 Hold the prism by an elastic mechanism with adjustable height
- 4 Cross line on the plateform , more easy to position the optics
- High sensitivity:3pcs 0.25mm fine thread makes the 3D adjustment precise.
- Universal mounting: M4, M6 mounting thread

# **Selection Table:**

| Model                                             | OMHS-PM30                                                   | OMHS-PM60 |
|---------------------------------------------------|-------------------------------------------------------------|-----------|
| Max Load height (mm)                              | 30                                                          | 60        |
| Plate Form Size(mm)                               | 44×44                                                       | 74×74     |
| Adjustment Angle Range (°)                        | ±3                                                          |           |
| Front Plate Translation (mm)                      | MAX6                                                        |           |
| One Round of Screw Drive vs<br>Angle Adjusted (°) | ≈0.39                                                       | ≈0.25     |
| Main Body Material and<br>Treatment               | aluminium alloy, surface treated by black anodic oxidation. |           |
| Overall Height(mm)                                | 57.5                                                        | 92.5      |
| Fixed Plate Thickness(mm)                         | 18                                                          |           |
| Number of Pulling Spring                          | 4                                                           |           |
| Mounting Hole                                     | M6, φ8sink hole                                             |           |
| Net Weight (g)                                    | 160                                                         | 240       |