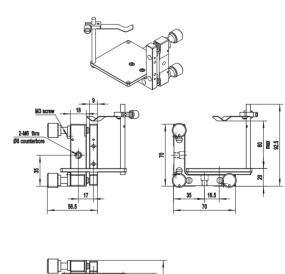

on. |           |
| Overall Height(mm)                                | 57.5                                                        | 92.5      |
| Fixed Plate Thickness(mm)                         | 18                                                          |           |
| Number of Pulling Spring                          | 4                                                           |           |
| Mounting Hole                                     | M6, φ8sink hole                                             |           |
| Net Weight (g)                                    | 160                                                         | 240       |

# **Related Products:**



Cube, Prism



0.25<sub>nm</sub>

Pitch

Connecting Accessories

## **Dimensions:**

OMHS-PM30



#### OMHS-PM60