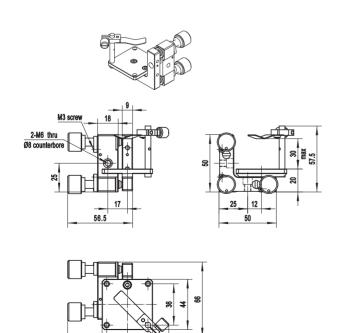

ack anodic oxidation. |           |
| Overall Height(mm)                                | 57.5                                                        | 92.5      |
| Fixed Plate Thickness(mm)                         | 18                                                          |           |
| Number of Pulling Spring                          | 4                                                           |           |
| Mounting Hole                                     | M6, φ8sink hole                                             |           |
| Net Weight (g)                                    | 160                                                         | 240       |

# **Related Products:**



Cube, Prism



0.25<sub>nm</sub>

Pitch

Connecting Accessories

## **Dimensions:**

OMHS-PM30



#### OMHS-PM60