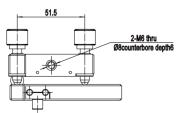

|          |
| Main Body Material and Treatment                  | aluminium alloy, surface treated by black anodic oxidation. |          |
| Fixed Plate Thickness(mm)                         | 17                                                          |          |
| Number of Pulling Spring                          | 4                                                           |          |
| Mounting Hole                                     | M6, sink hole $\Phi$ 8                                      |          |
| Net Weight (g)                                    | 175                                                         | 216      |

# **Related Products:**



Cylindical Lens, Square Lens



Connecting Accessories

### **Dimensions:**