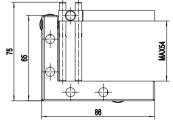

|          |
| Main Body Material and Treatment                  | aluminium alloy, surface treated by black anodic oxidation. |          |
| Fixed Plate Thickness(mm)                         | 17                                                          |          |
| Number of Pulling Spring                          | 4                                                           |          |
| Mounting Hole                                     | M6, sink hole $\Phi$ 8                                      |          |
| Net Weight (g)                                    | 175                                                         | 216      |

# **Related Products:**



Cylindical Lens, Square Lens



Connecting Accessories

### **Dimensions:**