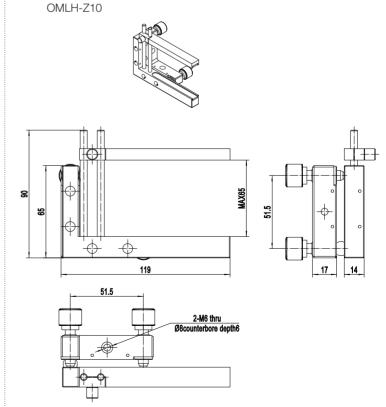

|          |
| Main Body Material and Treatment                  | aluminium alloy, surface treated by black anodic oxidation. |          |
| Fixed Plate Thickness(mm)                         | 17                                                          |          |
| Number of Pulling Spring                          | 4                                                           |          |
| Mounting Hole                                     | M6, sink hole $\Phi$ 8                                      |          |
| Net Weight (g)                                    | 175                                                         | 216      |

# **Related Products:**



Cylindical Lens, Square Lens



Connecting Accessories

### **Dimensions:**