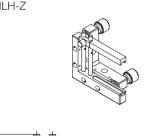

# **OMLH-Z series Optical Mount for Cylindrical Lens**

# **Brief Introduction:**

OMLH-Z series optical mount for cylindrical lens

especially suitable for holding cylindrical lens or other square lenses. With new four-pull spring design. It can adjust in two rotate directions, pitch and yaw in two dimensions. One side is guided by double stainless steel column, the other side is open type, clamping wide range of size. Both upper and lower parts have teflon pad, which can effectively protect the lens . Two-dimensional adjustments were made with M6 x 0.25 fine thread.with high sensitivity.