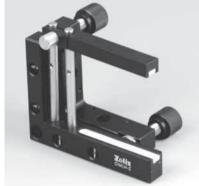

# **Brief Introduction:**

OMLH-Z series optical mount for cylindrical lens

especially suitable for holding cylindrical lens or other square lenses. With new four-pull spring design. It can adjust in two rotate directions, pitch and yaw in two dimensions. One side is guided by double stainless steel column, the other side is open type, clamping wide range of size. Both upper and lower parts have teflon pad, which can effectively protect the lens . Two-dimensional adjustments were made with M6 x 0.25 fine thread.with high sensitivity.

#### **Selection Table:**

| Model                                             | OMLH-Z                                                      | OMLH-Z10 |
|---------------------------------------------------|-------------------------------------------------------------|----------|
| Optics Height(mm)                                 | ≤ 54                                                        | ≤ 65     |
| Optics Thickness (mm)                             | 1~6                                                         | 1~10     |
| Adjustment Angle Range (°)                        | ±3                                                          |          |
| One Round of Screw Drive vs Angle<br>Adjusted (°) | ≈0.28                                                       |          |
| Main Body Material and Treatment                  | aluminium alloy, surface treated by black anodic oxidation. |          |
| Fixed Plate Thickness(mm)                         | 17                                                          |          |
| Number of Pulling Spring                          | 4                                                           |          |
| Mounting Hole                                     | M6, sink hole $\Phi$ 8                                      |          |
| Net Weight (g)                                    | 175                                                         | 216      |