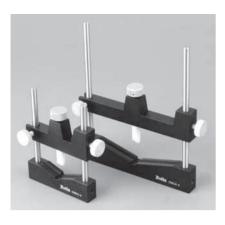

### **Brief Introduction:**

OMLH series optical mount for lens using for holding different size and different type of lens , an teflon V-type chunk which can be pulled up and 360 degree rotate can fit the lens size and shape, the internal spring offer the press to hold the lens. With this mechanics ,you can change and hold the lens easy and fast. OMLH series optical mount suit for hold the lens edge thickness less than 6mm

#### Features:

- High-quality materials: The main body is made of high-quality aluminium alloy, and the surface treated by black anodic oxidation.
- Adjustment mechanics suit for 5-75mm or 10-100mm diameter lens
- An teflon V-type chunk which can be pulled up and 360 degree rotate can fit the lens size and shape, the internal spring offer the press to hold the lens.
- Stable: V-shape slot hold the lens with the locking nob on the side
- Universal mounting holes: With both M4, M6 screw holes

## Opertate Instruction:

First, loosen the locking thumb wheel, move the upper movable block to the appropriate position, then slightly lock, pull the clip button, put the lens on, loosen the clip button, clamp the lens. If the elasticity of the chuck is inappropriate, the movable block can be slightly moved and then lock the lens with thumb wheel.