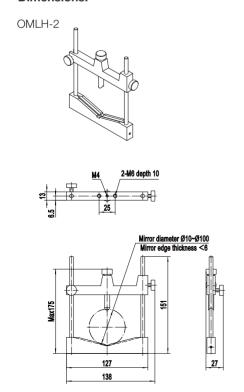

### **Selection Table:**

| Model                               | OMLH-2                                                      | OMLH-3    | OMLH-4    |
|-------------------------------------|-------------------------------------------------------------|-----------|-----------|
| Optic Size (mm)                     | φ 10~ φ 100                                                 | Ф 5~ Ф 75 | ф 5~ ф 50 |
| Optics Thickness (mm)               | ≤ 6                                                         |           |           |
| Overall Height(mm)                  | 151                                                         | 128       | 100       |
| Overall Width (mm)                  | 138                                                         | 113       | 87        |
| Overall Thickness (mm)              | 27                                                          |           |           |
| Main Body Material and<br>Treatment | aluminium alloy, surface treated by black anodic oxidation. |           |           |
| Mounting Hole                       | M4, 2M6                                                     |           |           |
| Net Weight (g)                      | 250                                                         | 200       | 150       |

Note: The thickness means edge thickness

### **Dimensions:**

OMLH-3