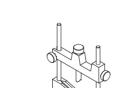

# **OMLH series Lens Mount**

### **Brief Introduction:**

OMLH series optical mount for lens using for holding different size and different type of lens , an teflon V-type chunk which can be pulled up and 360 degree rotate can fit the lens size and shape, the internal spring offer the press to hold the lens. With this mechanics ,you can change and hold the lens easy and fast. OMLH series optical mount suit for hold the lens edge thickness less than 6mm

#### Features:

- High-quality materials: The main body is made of high-quality aluminium alloy, and the surface treated by black anodic oxidation.
- Adjustment mechanics suit for 5-75mm or 10-100mm diameter lens
- An teflon V-type chunk which can be pulled up and 360 degree rotate can fit the lens size and shape, the internal spring offer the press to hold the lens.
- Stable: V-shape slot hold the lens with the locking nob on the side
- Universal mounting holes: With both M4, M6 screw holes