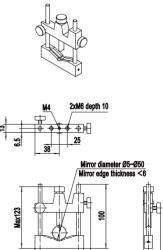

### **Selection Table:**

| Model                               | OMLH-2                                                      | OMLH-3    | OMLH-4    |
|-------------------------------------|-------------------------------------------------------------|-----------|-----------|
| Optic Size (mm)                     | φ 10~ φ 100                                                 | Ф 5~ Ф 75 | ф 5~ ф 50 |
| Optics Thickness (mm)               | ≤ 6                                                         |           |           |
| Overall Height(mm)                  | 151                                                         | 128       | 100       |
| Overall Width (mm)                  | 138                                                         | 113       | 87        |
| Overall Thickness (mm)              | 27                                                          |           |           |
| Main Body Material and<br>Treatment | aluminium alloy, surface treated by black anodic oxidation. |           |           |
| Mounting Hole                       | M4, 2M6                                                     |           |           |
| Net Weight (g)                      | 250                                                         | 200       | 150       |

## OMLH-4

76