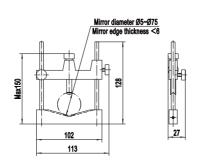

### **Selection Table:**

| Model                               | OMLH-2                                                      | OMLH-3    | OMLH-4    |
|-------------------------------------|-------------------------------------------------------------|-----------|-----------|
| Optic Size (mm)                     | φ 10~ φ 100                                                 | Ф 5~ Ф 75 | ф 5~ ф 50 |
| Optics Thickness (mm)               | ≤ 6                                                         |           |           |
| Overall Height(mm)                  | 151                                                         | 128       | 100       |
| Overall Width (mm)                  | 138                                                         | 113       | 87        |
| Overall Thickness (mm)              | 27                                                          |           |           |
| Main Body Material and<br>Treatment | aluminium alloy, surface treated by black anodic oxidation. |           |           |
| Mounting Hole                       | M4, 2M6                                                     |           |           |
| Net Weight (g)                      | 250                                                         | 200       | 150       |

### **Dimensions:**

OMLH-3