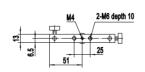

### **Selection Table:**

| Model                               | OMLH-2                                                      | OMLH-3    | OMLH-4    |
|-------------------------------------|-------------------------------------------------------------|-----------|-----------|
| Optic Size (mm)                     | φ 10~ φ 100                                                 | Ф 5~ Ф 75 | ф 5~ ф 50 |
| Optics Thickness (mm)               | ≤ 6                                                         |           |           |
| Overall Height(mm)                  | 151                                                         | 128       | 100       |
| Overall Width (mm)                  | 138                                                         | 113       | 87        |
| Overall Thickness (mm)              | 27                                                          |           |           |
| Main Body Material and<br>Treatment | aluminium alloy, surface treated by black anodic oxidation. |           |           |
| Mounting Hole                       | M4, 2M6                                                     |           |           |
| Net Weight (g)                      | 250                                                         | 200       | 150       |

### **Dimensions:**

OMLH-3