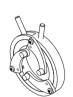

8.5                                                        | 121.4    | 159.3     |
| Main Body Material and<br>Treatment | aluminium alloy, surface treated by black anodic oxidation. |          |           |
| Overall Thickness (mm)              | 19                                                          | 30       | 30        |
| Number of Pulling Spring            | 2                                                           |          |           |
| Mounting Hole                       | M6                                                          |          |           |
| Net Weight (g)                      | 85                                                          | 198      | 355       |

## **Related Products:**



Lense



Connecting Accessories

# **Dimensions:**

OMLS50-1







OMLS76-1







# OMLS102-1