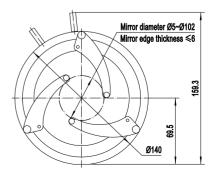

#### **Selection Table:**

| Model                               | OMLS50-1                                                    | OMLS76-1 | OMLS102-1 |
|-------------------------------------|-------------------------------------------------------------|----------|-----------|
| Optic Size (mm)                     | ф5~ ф50                                                     | φ5~ φ76  | φ5~ φ102  |
| Max Clear Aperture A (mm)           | Ф 46                                                        | ф72      | ф 100     |
| Outline Diameter (mm)               | Ф70                                                         | Ф 102    | ф 140     |
| Optic Center Height (mm)            | 34.5                                                        | 50.5     | 69.5      |
| Overall Height(mm)                  | 88.5                                                        | 121.4    | 159.3     |
| Main Body Material and<br>Treatment | aluminium alloy, surface treated by black anodic oxidation. |          |           |
| Overall Thickness (mm)              | 19                                                          | 30       | 30        |
| Number of Pulling Spring            | 2                                                           |          |           |
| Mounting Hole                       | M6                                                          |          |           |
| Net Weight (g)                      | 85                                                          | 198      | 355       |

# OMLS102-1