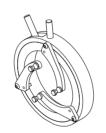

#### **Brief Introduction:**

OMLS series self-centering lens mount using for holding different size of lens ,becasue of the self-centering function ,when you change another size of lens from time to time , the optical center keeps the same.

## Features:

- High-quality materials: The main body is made of high-quality aluminium alloy, and the surface treated by black anodic oxidation.
- Self-centering function, three attach point hold the lens, the pulling spring hold the self-centering positon automatically.
- Universal: Lens size cover 5-102mm diameter
- Custom designed 2D-3D self-centering kinematic lens mount also avaliable