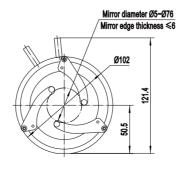

#### **Selection Table:**

| Model                               | OMLS50-1                                                    | OMLS76-1 | OMLS102-1 |
|-------------------------------------|-------------------------------------------------------------|----------|-----------|
| Optic Size (mm)                     | ф5~ ф50                                                     | φ5~ φ76  | φ5~ φ102  |
| Max Clear Aperture A (mm)           | Ф 46                                                        | ф72      | ф 100     |
| Outline Diameter (mm)               | Ф70                                                         | Ф 102    | ф 140     |
| Optic Center Height (mm)            | 34.5                                                        | 50.5     | 69.5      |
| Overall Height(mm)                  | 88.5                                                        | 121.4    | 159.3     |
| Main Body Material and<br>Treatment | aluminium alloy, surface treated by black anodic oxidation. |          |           |
| Overall Thickness (mm)              | 19                                                          | 30       | 30        |
| Number of Pulling Spring            | 2                                                           |          |           |
| Mounting Hole                       | M6                                                          |          |           |
| Net Weight (g)                      | 85                                                          | 198      | 355       |

# **Dimensions:**

OMLS50-1

OMLS76-1