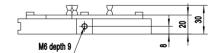

#### **Selection Table:**

| Model                               | OMLS50-1                                                    | OMLS76-1 | OMLS102-1 |
|-------------------------------------|-------------------------------------------------------------|----------|-----------|
| Optic Size (mm)                     | ф5~ ф50                                                     | φ5~ φ76  | φ5~ φ102  |
| Max Clear Aperture A (mm)           | Ф 46                                                        | ф72      | ф 100     |
| Outline Diameter (mm)               | Ф70                                                         | Ф 102    | ф 140     |
| Optic Center Height (mm)            | 34.5                                                        | 50.5     | 69.5      |
| Overall Height(mm)                  | 88.5                                                        | 121.4    | 159.3     |
| Main Body Material and<br>Treatment | aluminium alloy, surface treated by black anodic oxidation. |          |           |
| Overall Thickness (mm)              | 19                                                          | 30       | 30        |
| Number of Pulling Spring            | 2                                                           |          |           |
| Mounting Hole                       | M6                                                          |          |           |
| Net Weight (g)                      | 85                                                          | 198      | 355       |