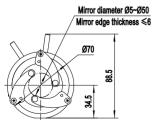

#### **Selection Table:**

| Model                               | OMLS50-1                                                    | OMLS76-1 | OMLS102-1 |
|-------------------------------------|-------------------------------------------------------------|----------|-----------|
| Optic Size (mm)                     | ф5~ ф50                                                     | φ5~ φ76  | φ5~ φ102  |
| Max Clear Aperture A (mm)           | Ф 46                                                        | ф72      | ф 100     |
| Outline Diameter (mm)               | Ф70                                                         | Ф 102    | ф 140     |
| Optic Center Height (mm)            | 34.5                                                        | 50.5     | 69.5      |
| Overall Height(mm)                  | 88.5                                                        | 121.4    | 159.3     |
| Main Body Material and<br>Treatment | aluminium alloy, surface treated by black anodic oxidation. |          |           |
| Overall Thickness (mm)              | 19                                                          | 30       | 30        |
| Number of Pulling Spring            | 2                                                           |          |           |
| Mounting Hole                       | M6                                                          |          |           |
| Net Weight (g)                      | 85                                                          | 198      | 355       |

# **Dimensions:**

OMLS50-1

OMLS76-1