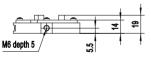

#### **Selection Table:**

| Model                               | OMLS50-1                                                    | OMLS76-1 | OMLS102-1 |
|-------------------------------------|-------------------------------------------------------------|----------|-----------|
| Optic Size (mm)                     | ф5~ ф50                                                     | φ5~ φ76  | φ5~ φ102  |
| Max Clear Aperture A (mm)           | Ф 46                                                        | ф72      | ф 100     |
| Outline Diameter (mm)               | Ф70                                                         | Ф 102    | ф 140     |
| Optic Center Height (mm)            | 34.5                                                        | 50.5     | 69.5      |
| Overall Height(mm)                  | 88.5                                                        | 121.4    | 159.3     |
| Main Body Material and<br>Treatment | aluminium alloy, surface treated by black anodic oxidation. |          |           |
| Overall Thickness (mm)              | 19                                                          | 30       | 30        |
| Number of Pulling Spring            | 2                                                           |          |           |
| Mounting Hole                       | M6                                                          |          |           |
| Net Weight (g)                      | 85                                                          | 198      | 355       |

# **Dimensions:**

OMLS50-1

OMLS76-1