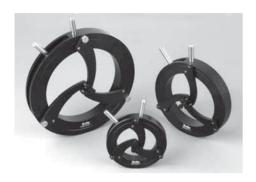

# **OMLS series Self-Centering Lens Mount**

#### **Brief Introduction:**

OMLS series self-centering lens mount using for holding different size of lens ,becasue of the self-centering function ,when you change another size of lens from time to time , the optical center keeps the same.

## Features:

- High-quality materials: The main body is made of high-quality aluminium alloy, and the surface treated by black anodic oxidation.
- Self-centering function, three attach point hold the lens, the pulling spring hold the self-centering positon automatically.
- Universal: Lens size cover 5-102mm diameter
- Custom designed 2D-3D self-centering kinematic lens mount also avaliable

#### **Selection Table:**

| Model                               | OMLS50-1                                                    | OMLS76-1 | OMLS102-1 |
|-------------------------------------|-------------------------------------------------------------|----------|-----------|
| Optic Size (mm)                     | ф5~ ф50                                                     | φ5~ φ76  | φ5~ φ102  |
| Max Clear Aperture A (mm)           | Ф 46                                                        | ф72      | ф 100     |
| Outline Diameter (mm)               | Ф70                                                         | Ф 102    | ф 140     |
| Optic Center Height (mm)            | 34.5                                                        | 50.5     | 69.5      |
| Overall Height(mm)                  | 88.5                                                        | 121.4    | 159.3     |
| Main Body Material and<br>Treatment | aluminium alloy, surface treated by black anodic oxidation. |          |           |
| Overall Thickness (mm)              | 19                                                          | 30       | 30        |
| Number of Pulling Spring            | 2                                                           |          |           |
| Mounting Hole                       | M6                                                          |          |           |
| Net Weight (g)                      | 85                                                          | 198      | 355       |