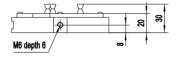

#### **Selection Table:**

| Model                               | OMLS50-1                                                    | OMLS76-1 | OMLS102-1 |
|-------------------------------------|-------------------------------------------------------------|----------|-----------|
| Optic Size (mm)                     | ф5~ ф50                                                     | φ5~ φ76  | φ5~ φ102  |
| Max Clear Aperture A (mm)           | Ф 46                                                        | ф72      | ф 100     |
| Outline Diameter (mm)               | Ф70                                                         | Ф 102    | ф 140     |
| Optic Center Height (mm)            | 34.5                                                        | 50.5     | 69.5      |
| Overall Height(mm)                  | 88.5                                                        | 121.4    | 159.3     |
| Main Body Material and<br>Treatment | aluminium alloy, surface treated by black anodic oxidation. |          |           |
| Overall Thickness (mm)              | 19                                                          | 30       | 30        |
| Number of Pulling Spring            | 2                                                           |          |           |
| Mounting Hole                       | M6                                                          |          |           |
| Net Weight (g)                      | 85                                                          | 198      | 355       |

# OMLS102-1